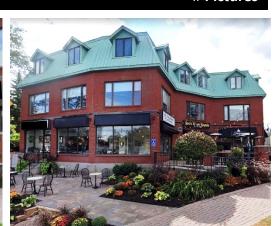

#### BUILDING KEY FEATURES + HIGHLIGHTS

- Beautiful 3-storey brick building with copper roofing.
- Multi use retail, office and residential apartment building.
- Magnificent landscaping with patios and seating area.
- Large showcase windows
- Indoor parking and storage available
- At the corner of Beechwood Ave and Charlevoix Ave
- Minutes to downtown
- Access to HWY 417 via Vanier Parkway
- Within a block to Rideau River/bike/walking
- Situated in trendy New Edinburgh village
- Adjacent to many other shops and restaurants