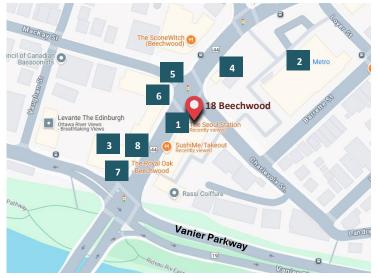

### » Nearby Amenities

» Floor plan

- **Dhruvees Restaurant**
- Metro Grocery Store
  - **Anytime Fitness**
- **Shell Gas Station**
- Starbucks
- **BMO**
- The Royal Oak
- **Guardian Pharmacy**

» Additional Highlights