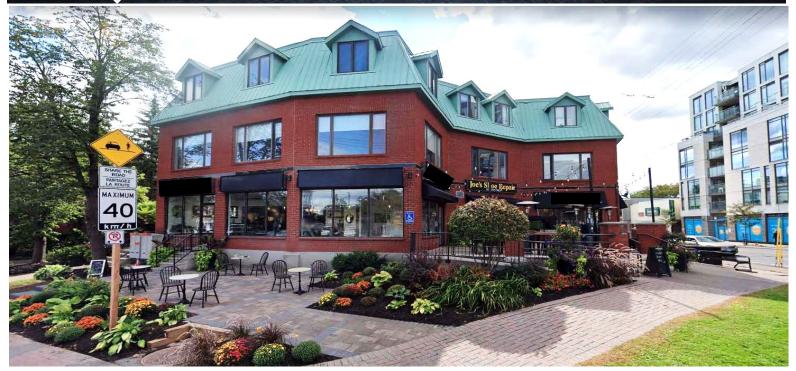

#### BUILDING KEY FEATURES + HIGHLIGHTS

- Beautiful 3-storey brick building with copper roofing.
- Multi use retail, office and residential apartment building.
- Magnificent landscaping with patios and seating area.
- Large showcase windows
- Indoor parking and storage available
- At the corner of Beechwood Ave and Charlevoix Ave
- Minutes to downtown
- Access to HWY 417 via Vanier Parkway
- Within a block to Rideau River/bike/walking
- Situated in trendy New Edinburgh village
- Adjacent to many other shops and restaurants

- Exceptional corner unit with an inviting patio
- Completely wheelchair accessible for all customers
- Prime retail space that offers excellent visibility
- Features impressive panoramic windows that enhance the space

» Pictures